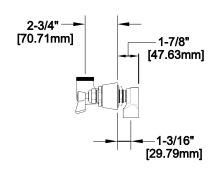

# **ROUGH-IN:**

## **FEATURES**

- \* 8" DECK
- \* INTERNAL SPRING LOADED CHECK VALVES
- \* SWIVELLING SEAT DISKS
- \* HOT SIDE STEM LEFT HAND, COLD RIGHT HAND
- \* STAINLESS STEEL SEATS
- \* STAINLESS STEEL SEAT SCREWS
- \* STAINLESS STEEL HANDLE SCREWS
- \* CLOSE ELBOWS
- \* SHUT-OFF SPOUT