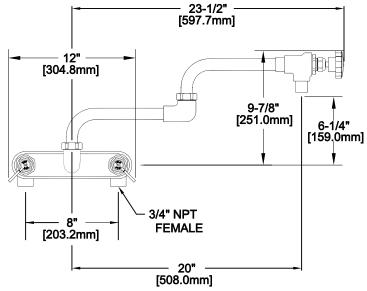

# **ROUGH-IN:**

## **FEATURES**

- \* 8" DECK
- \* INTERNAL SPRING LOADED CHECK VALVES
- \* SWIVELLING SEAT DISKS
- \* HOT SIDE STEM LEFT HAND, COLD RIGHT HAND
- \* STAINLESS STEEL SEATS
- \* STAINLESS STEEL SEAT SCREWS
- \* STAINLESS STEEL HANDLE SCREWS
- \* CLOSE ELBOWS
- \* SHUT-OFF SPOUT