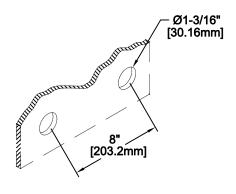

# **ROUGH-IN:**

## **FEATURES**

- \* 8" DECK
- \* INTERNAL SPRING LOADED CHECK VALVES
- \* SWIVELLING SEAT DISKS
- \* HOT SIDE STEM LEFT HAND, COLD RIGHT HAND
- \* STAINLESS STEEL SEATS
- \* STAINLESS STEEL SEAT SCREWS
- \* STAINLESS STEEL HANDLE SCREWS
- \* CLOSE ELBOWS
- \* SHUT-OFF SPOUT